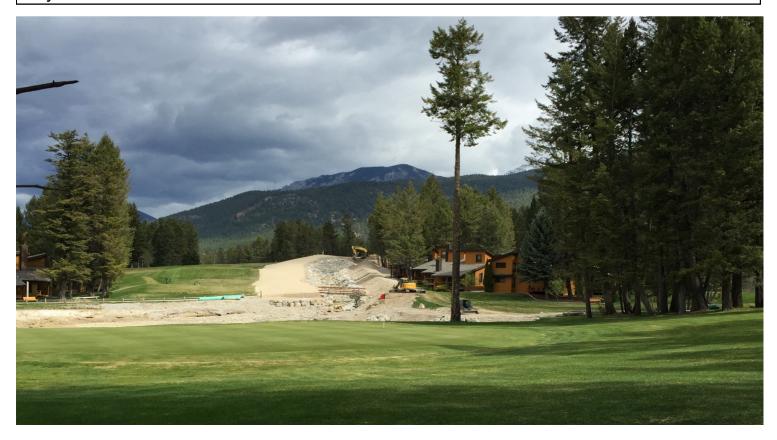

te! The fee to have a bench built and placed on site in the area of your choice is \$350 + tax. This includes all materials to build as well as a plaque dedicated to your loved one. If you are interested in having a bench built in memory of someone, please contact David DuPont b y email info@mountainsidevillas.com or call him at 1-855-345-6341 x 21. Once complete, the bench will look like the one to the right.



LOCATED IN FRONT OF THE "G" CLUSTER

Mountainside is getting a new look!! Since the 2nd week in March, there has been a creek widening project underway, creating a wider path and higher banks to accommodate excess run off and take a proactive approach if there is ever another mudslide like in 2012. This project was brought forth by the RDEK and is proposed to be complete in May.



# DOWNLOAD OUR APP FOR FREE

FOR YOUR CONVENIENCE, WE HAVE CREATED AN APP FOR MOUNTAINSIDE VACATION VILLAS. YOU CAN DOWNLOAD IT FROM THE APP STORE AND IT IS ALSO AVAILABLE ON ANDROID.



A VIEW OF THE APP ON iPhone