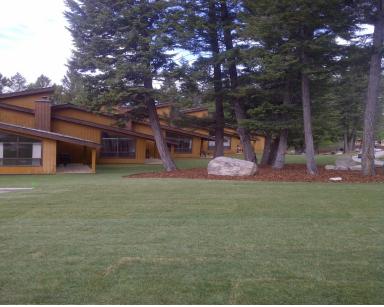

#### FLOOD CLEANUP NEAR COMPLETION

Pictured is the pond side of the "F" block after completion of the new landscaping and irrigation system. The last thing to do is the planting of our new shrubs and trees. Other areas of the flood are being completed as well. Thanks to all owners for their cooperation during the last year.